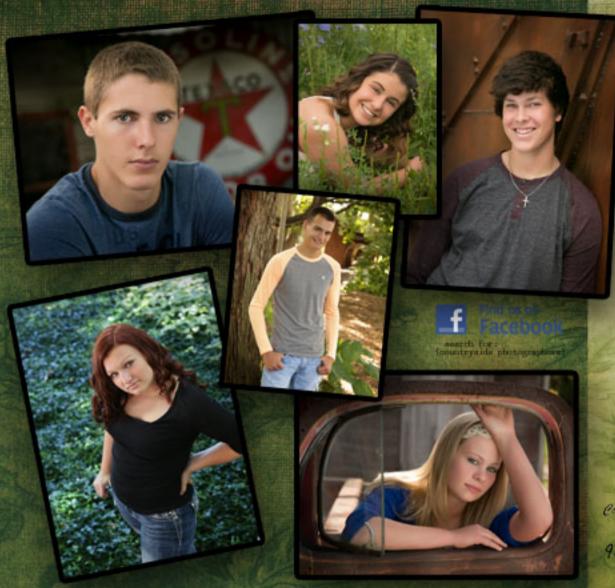

# GRAD ANNOUNCEMENTS

DVD SLIDESHOW

Facebook (countrywide photographera)

THE ALL U SQUARE 20"x 20" fromed with chloce of color.

Many Collections to Choose from.

The Exhibit

Framed choice of color.

16" x 24"