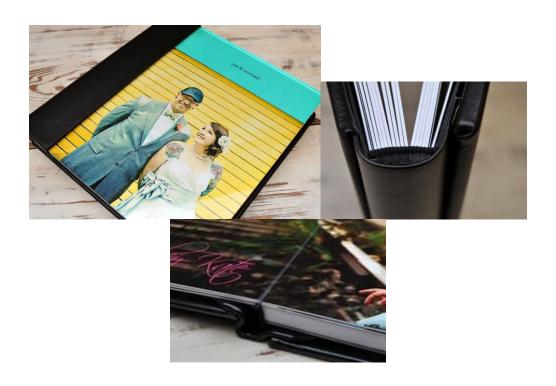

alance is due 1-week before wedding date.

# Professional Print Order Form

| Sizes            | Price    | Quantity | <b>Total Cost</b> |
|------------------|----------|----------|-------------------|
| Set of 4 wallets | \$25.00  |          |                   |
| 4x6              | \$19.00  |          |                   |
| 5x7              | \$23.00  |          |                   |
| 8x10             | \$29.00  |          |                   |
| 10x10            | \$29.00  |          |                   |
| 11x14            | \$96.00  |          |                   |
| 16x20            | \$190.00 |          |                   |
| 20x24            | \$270.00 |          |                   |
| TOTAL            |          |          |                   |

# Flush Mount Album Examples